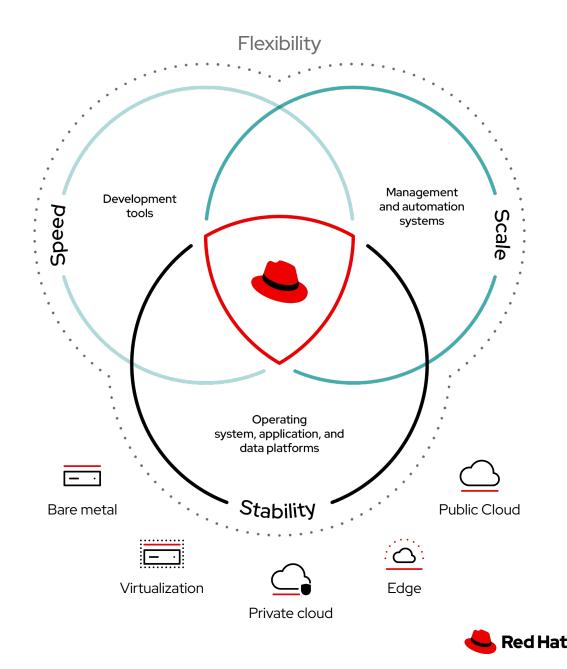

# The platform matters

Our platform ensures customers can deliver on business strategies to react to market change and deliver innovation in line with speed, stability and scale.

## Red Hat Open Hybrid Cloud