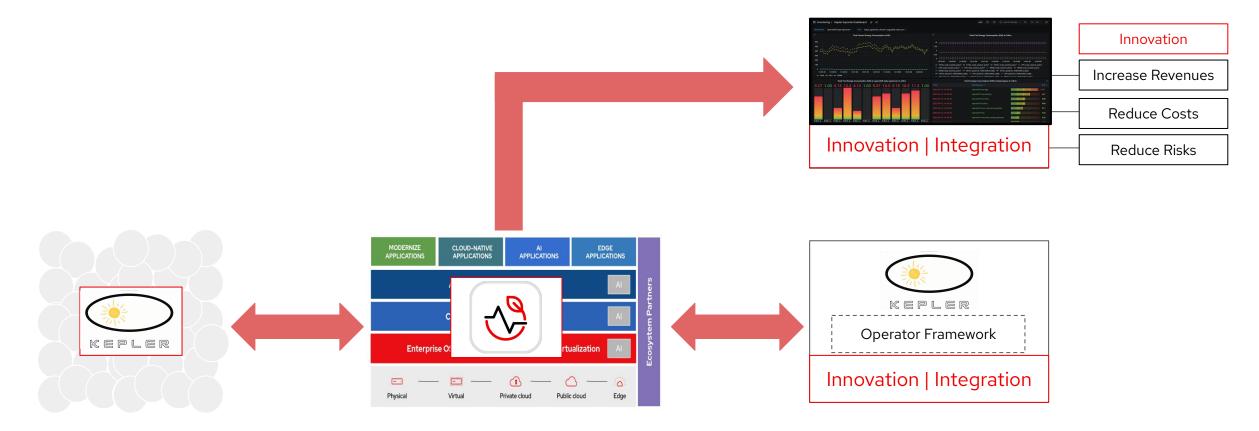

## Red Hat Open Hybrid Cloud

## Red Hat unlocks the value of Innovation. Everywhere.

## Example: "Kepler" Project

Measuring the Energy | Sustainability Footprint of Workloads