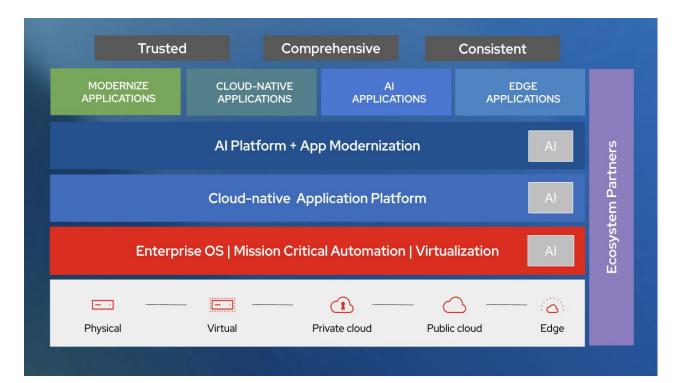

# The platform matters

Our platform ensures customers can deliver on business strategies to react to market change and deliver innovation in line with speed, stability and scale.

## Red Hat Open Hybrid Cloud

## Red Hat unlocks the value of Innovation. Everywhere.