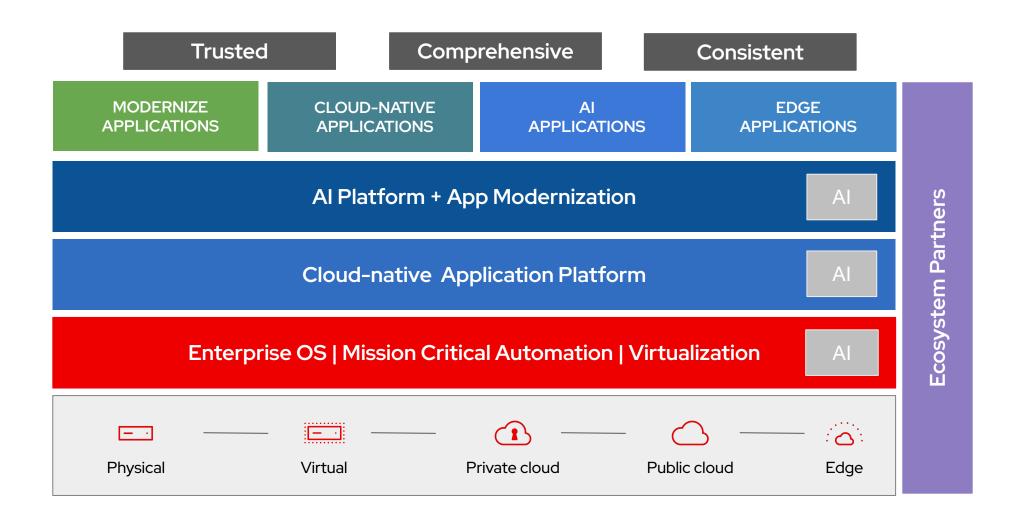

# The platform matters

Our platform ensures customers can deliver on business strategies to react to market change and deliver innovation in line with speed, stability and scale.

## Red Hat Open Hybrid Cloud

## Red Hat unlocks the value of Innovation. Everywhere.