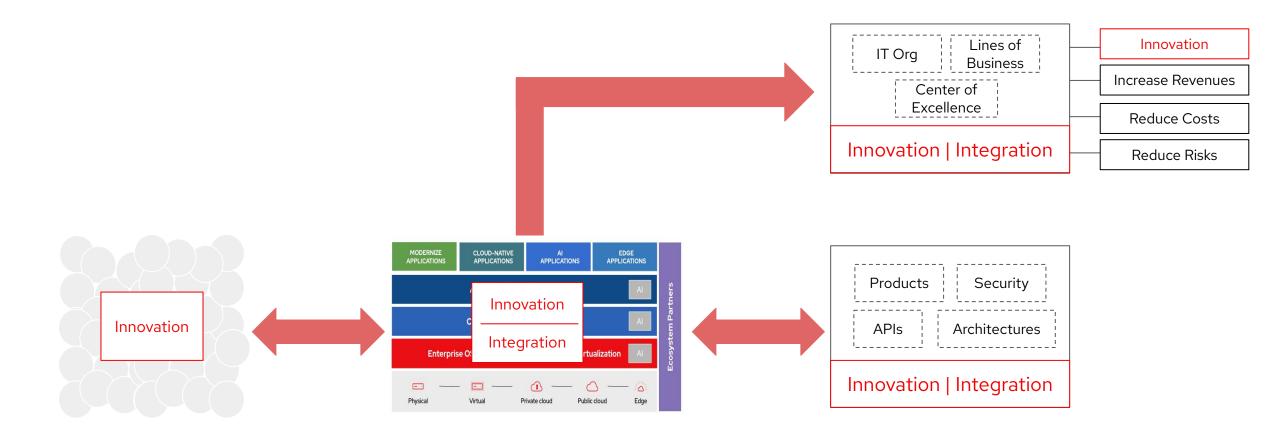

ud to datacenter to the edge Hybrid and multi-cloud to the edge



Al and model-centric infrastructure across hybrid Democratization via model-centric

infrastructure



### The future of hybrid cloud....is more hybrid!







Datacenter-centric IT infrastructure Private datacenter to public cloud

Services-centric solutions from public cloud to datacenter to the edge Hybrid and multi-cloud to the edge



Al and model-centric infrastructure across hybrid Democratization via model-centric

infrastructure



# The platform matters

Our platform ensures customers can deliver on business strategies to react to market change and deliver innovation in line with speed, stability and scale.



















## Red Hat Open Hybrid Cloud



## Red Hat unlocks the value of Innovation. Everywhere.



## Example: "Kepler" Project

Measuring the Energy | Sustainability Footprint of Workloads



## Example: "Kepler" Project

Measuring the Energy | Sustainability Footprint of Workloads



## Kepler drives Green Sustainability within the CNCF



## Kepler drives Green Sustainability within the CNCF



# Where do we go next?







# Where do we go next?







# Where do we go next?







### Red Hat and AI - An Evolution



#### Enabling partners that matter





#### Enabling partners that matter





#### GenAl Challenges for Customers



A world of AI opportunity



A world of AI opportunity



The future of Open Hybrid Cloud is .... more hybrid built through....



Our customers and partners