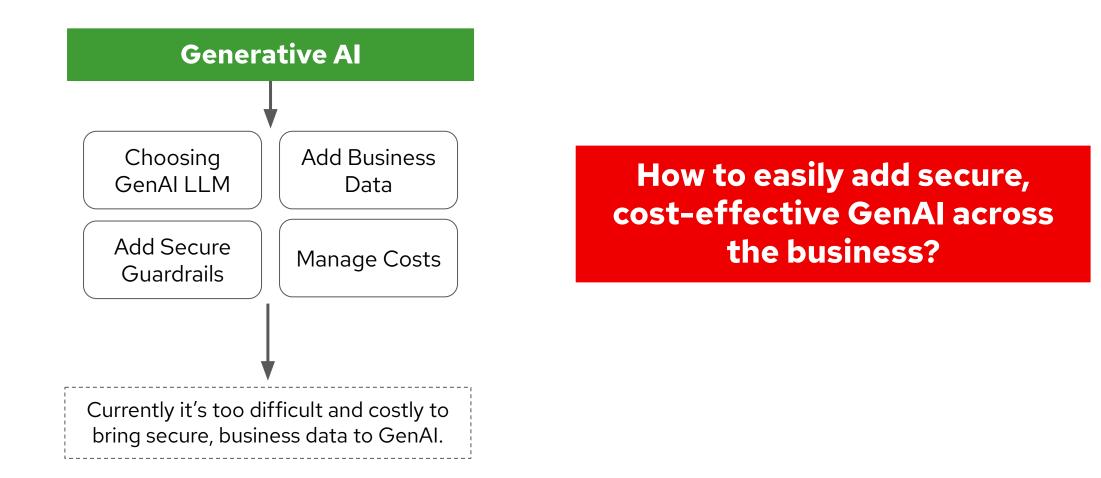

#### GenAl Challenges for Customers

A world of AI opportunity

A world of AI opportunity

The future of Open Hybrid Cloud is .... more hybrid built through....

Our customers and partners