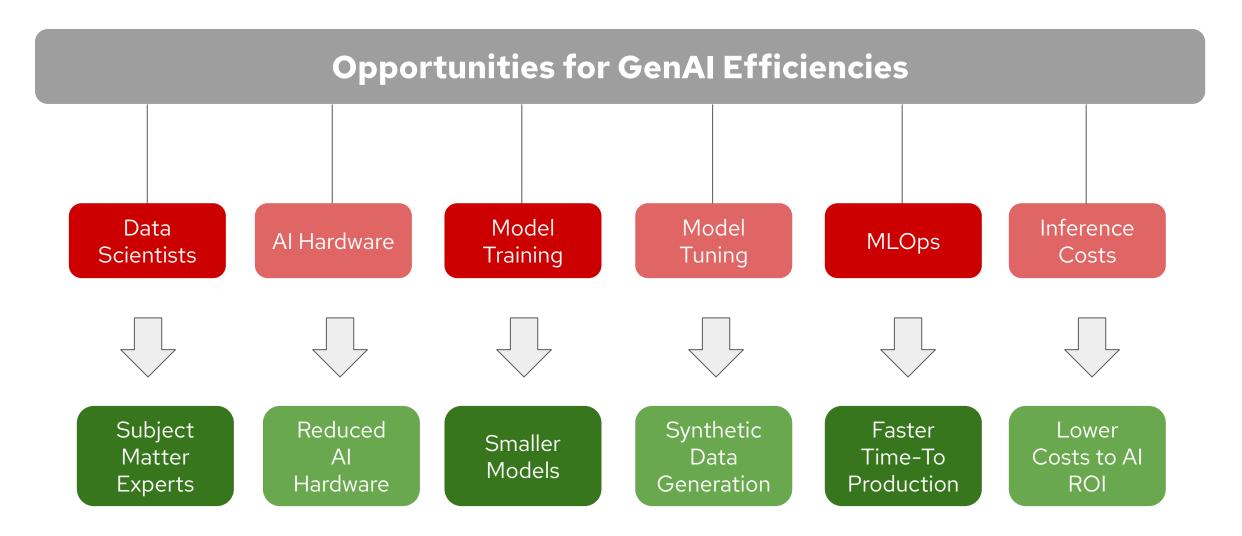

#### GenAl Challenges for Customers

A world of AI opportunity

A world of AI opportunity

The future of Open Hybrid Cloud is .... more hybrid built through....

Our customers and partners